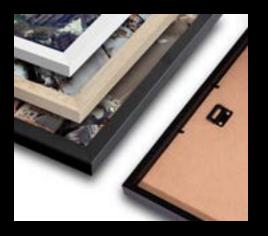

#### Framed Pictures in a Matt Finish

Our ready-to-hang wooden framed posters are sturdy, durable, and ready to hang instantly! The frames are made from pine and come in 4 colors: black, white, natural wood, and dark brown wood. They are 20-25mm /0.79"-0.98" thick and 10-14mm /0.4"-0.6" wide, providing the perfect balance of durability and style. To keep your print looking its best, we use shatterproof, transparent plexiglass to protect it from damage. We include hanging hardware with every order.